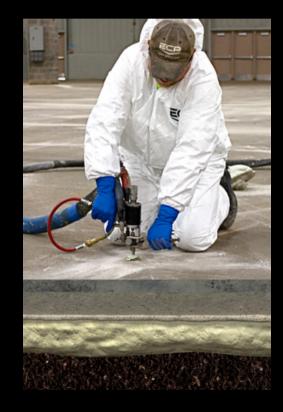

# WHY POLYPIER

- **Manufacturer Direct** •
- **Engineering Support** •
- **Training and Education** ٠
- **Comprehensive Product Range** •
- **Customized Solutions** •
- **Marketing Support** ٠

#### Before



After



# **CONTACT US**



913-270-1668



jrobinson@getecp.com



15612 S. Keeler Terrace í TÌ Olathe, KS, 66062







### **POLYPIER INFO**

Polypier is an expanding, high-density foam engineered to permanently raise and level sunken concrete in many different applications.



The polyurethane foam used in Polypier offers numerous advantages, including its lightweight nature, high expansion capability, and superior compressive strength. These qualities make Polypier an ideal choice for concrete lifting applications, ensuring minimal intrusion into the existing structure while providing reliable and long-lasting support. The foam's expansive properties allow for a precise and controlled lift, addressing voids and stabilizing the foundation with accuracy.

#### USES

Whether it's a driveway, sidewalk, patio, or foundation, Polypier provides a nonintrusive and cost-effective alternative to traditional