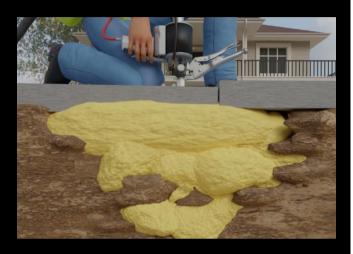

### **POLYPIER INFO**

Polypier is an expanding, high-density foam engineered to permanently raise and level sunken concrete in many different applications.

The polyurethane foam used in Polypier offers numerous advantages, including its lightweight nature, high expansion capability, and superior compressive strength. These qualities make Polypier an ideal choice for concrete lifting applications, ensuring minimal intrusion into the existing structure while providing reliable and long-lasting support. The foam's expansive properties allow for a precise and controlled lift, addressing voids and stabilizing the foundation with accuracy.