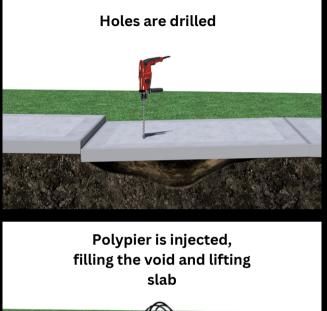

iable and long-lasting support. The foam's expansive properties allow for a precise and controlled lift, addressing voids and stabilizing the foundation with accuracy.

#### USES

Whether it's a driveway, sidewalk, patio, or foundation, Polypier provides a nonintrusive and cost-effective alternative to traditional methods.



Polypier is beneficial for residential projects where minimizing disruption and preserving landscaping are crucial considerations. The quick cure time of the foam also means minimal downtime, allowing homeowners to regain full use of their spaces promptly. With its environmentally friendly composition and proven effectiveness, ECP's Polypier is a trusted choice for addressing residential concrete settlement issues with precision and reliability.

## **HOW IT WORKS**





Holes are patched