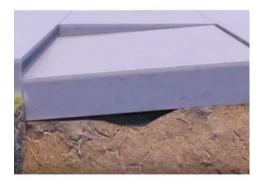

#### Before

After

### **POLYPIER INFO**

Polypier is an expanding, high-density foam engineered to permanently raise and level sunken concrete in many different applications.

The polyurethane foam used in Polypier offers numerous advantages, including its lightweight nature, high expansion capability, and superior compressive strength. These qualities make Polypier an ideal choice for concrete lifting applications, ensuring minimal intrusion into the existing structure while providing reliable and long-lasting support. The foam's expansive properties allow for a precise and controlled lift, addressing voids and stabilizing the foundation with accuracy.