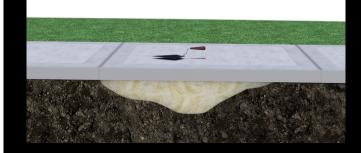

### **POLYPIER INFO**

Polypier is an expanding, high-density foam engineered to permanently raise and level sunken concrete in many different applications.

The polyurethane foam used in Polypier offers numerous advantages, including its lightweight nature, high expansion capability, and superior compressive strength. These qualities make Polypier an ideal choice for concrete lifting applications, ensuring minimal intrusion into the existing structure while providing reliable and long-lasting support. The foam's expansive properties allow for a precise and controlled lift, addressing voids and stabilizing the foundation with accuracy.

## **HOW IT WORKS**

Holes are patched