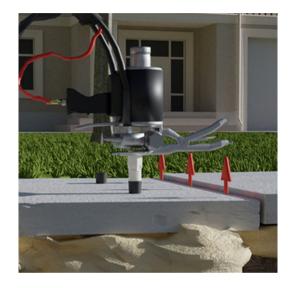

**POLYPIER INFO**

Polypier is an expanding, high-density foam engineered to permanently raise and level sunken concrete in many different applications.



The polyurethane foam used in Polypier offers numerous advantages, including its lightweight nature, high expansion capability, and superior compressive strength. These qualities make Polypier an ideal choice for concrete lifting applications, ensuring minimal intrusion into the existing structure while providing reliable and long-lasting support. The foam's expansive properties allow for a precise and controlled lift, addressing voids and stabilizing the foundation with accuracy.

#### USES

Whether it's a driveway, sidewalk, patio, or foundation, Polypier provides a nonintrusive and cost-effective alternative to traditional methods.



Polypier is beneficial for residential projects where minimizing disruption and preserving landscaping are crucial considerations. The quick cure time of the foam also means minimal downtime, allowing homeowners to regain full use of their spaces promptly. With its environmentally friendly composition and proven effectiveness, ECP's Polypier is a trusted choice for addressing residential concrete settlement issues with precision and reliability.

## **HOW IT WORKS**





Holes are patched