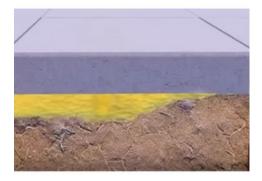

#### Before

After

### **POLYPIER INFO**

Polypier is an expanding, high-density foam engineered to permanently raise and level sunken concrete in many different applications.

The polyurethane foam used in Polypier offers numerous advantages, including its lightweight nature, high expansion capability, and superior compressive strength. These qualities make Polypier an ideal choice for concrete lifting applications, ensuring minimal intrusion into the existing structure while providing reliable and long-lasting support. The foam's expansive properties allow for a precise and controlled lift, addressing voids and stabilizing the foundation with accuracy.