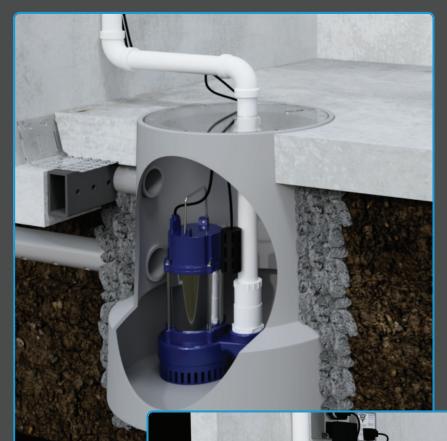

## Solutions for Wet Basement

The ECP Drainage System is a permanent solution for your home's wet basement. We provide you the very best option to solve your basement water problems for good! The ECP Drainage System is an interior water management system that is installed under your floor, around the perimeter of your basement in the affected areas. The water is then directed through the system to the ECP Sump System for discharge.

# Drainage System

Allows Cold Joint and Wall Drainage

Higher Volume Drain Pipe Placed Next to Footing

Washed Stone to Filter Sediment

Clear, Sealed Lid

Dual Float Switch for Added Flood Protection

Powerful, Energy Efficient Pumps

Bell Shaped Design for Increased Volume