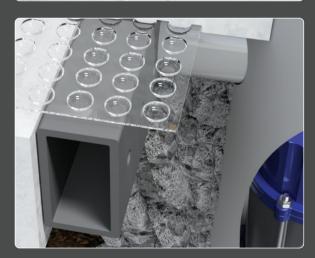

#### **Water Channel:**

ECP offers a Water Channel accessory for interior water management. Our Water Channel is a floor drainage system that creates a break between the footing and the slab allowing water to pass freely to the underlying drain tile for an easy exit!

# Drainage System

Allows Cold Joint and Wall Drainage

Higher Volume Drain Pipe Placed Next to Footing

Washed Stone to Filter Sediment

Clear, Sealed Lid

Dual Float Switch for Added Flood Protection

Powerful, Energy Efficient Pumps