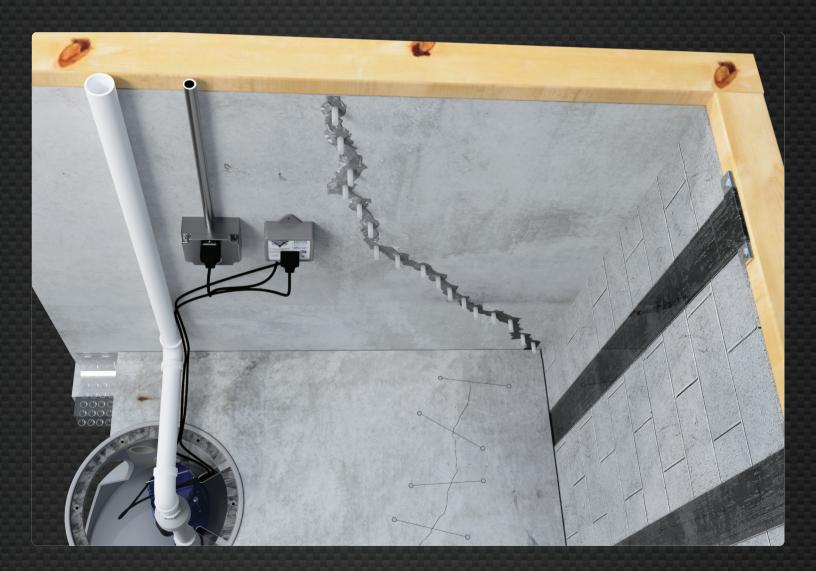

## Solutions for Wet Basement

The ECP Drainage System is a permanent solution for your home's wet basement. We provide you the very best option to solve your basement water problems for good! The ECP Drainage System is an interior water management system that is installed under your floor, around the perimeter of your basement in the affected areas. The water is then directed through the system to the ECP Sump System for discharge.

# Drainage System

Allows Cold Joint and Wall Drainage

Higher Volume Drain Pipe Placed Next to Footing

Washed Stone to Filter Sediment

Clear, Sealed Lid

Dual Float Switch for Added Flood Protection

Powerful, Energy Efficient Pumps

Bell Shaped Design for Increased Volume