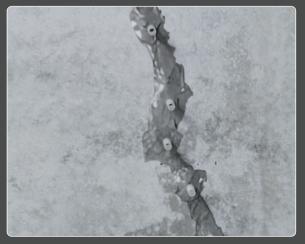

#### **Carbon Fiber:**

From bowing walls to crack repairs to crack locks; anything carbon fiber related we've got you covered. Any standard basement wall is easily fixed with our range from 7-10' bowing wall kits. Want to buy in bulk and cut to size? Not a problem with our 164' roll package!

# **Crack Injections:**

ECP offers top-of-the-line injection products. From surface pastes to polyurethanes to structural resins, ECP has everything you need to properly address crack issues.