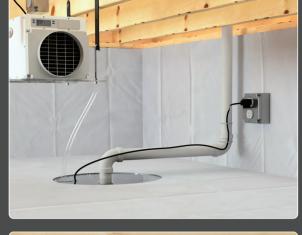

# **Vapor Barriers/Encapsulations:**

ECP's 12 mils and 20 mils crawl space vapor barriers are two sheets of high strength virgin Polyethylene film laminated together with a third layer of molten Polyethylene. We offer a variety of different sized barriers, dehumidifiers, and accessories for a completed encapsulation!