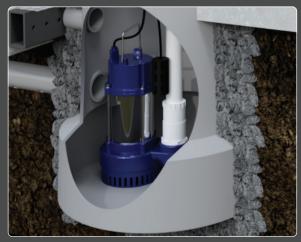

## **Sump Basins/Pits:**

Our patented bell basin is uniquely designed to allow more water in and lengthening the life of the sump pump by preventing short cycling of the pumps float switch. We offer non-perforated pits, extensions, 2-part basins and more!

# **Sump Pumps:**

Our pro series pumps come in many sizes and varieties. We offer singular main pumps to combo units with battery backups and all the accessory add-ons you might need for any specific situation. All our pro series pumps have a warranty range from 3-5 years AFTER installation!

# Drainage System

Allows Cold Joint and Wall Drainage

Higher Volume Drain Pipe Placed Next to Footing

Washed Stone to Filter Sediment

Clear, Sealed Lid

Dual Float Switch for Added Flood Protection

Powerful, Energy Efficient Pumps

Bell Shaped Design for Increased Volume