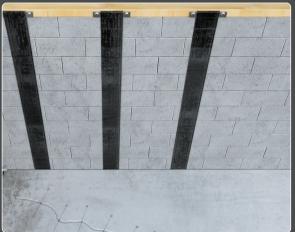

#### **Carbon Fiber:**

From bowing walls to crack repairs to crack locks; anything carbon fiber related we've got you covered. Any standard basement wall is easily fixed with our range from 7-10' bowing wall kits. Want to buy in bulk and cut to size? Not a problem with our 164' roll package!