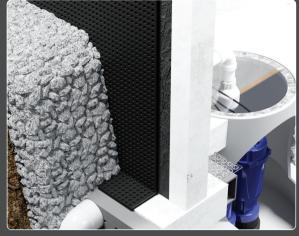

# **Sub-Surface Exterior Waterproofing:**

In some cases, applying an exterior membrane to foundation walls is the best option. ECP offers exterior products such as heavy-duty roll-on membranes, peel and stick armor sheeting and other accessories to help with an easy application.