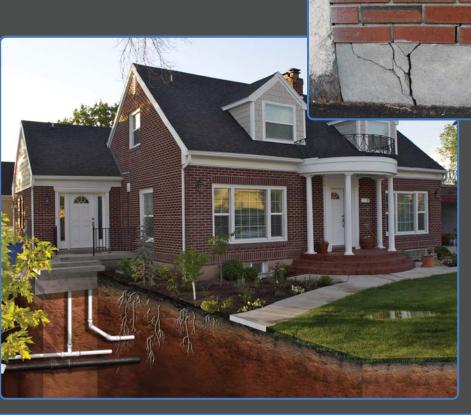

#### Your Home's Exterior

- Cracks in brickwork
- Gaps around doors and windows
- Fascia board pulled away
- Leaning or tilted chimneys

#### Your Basement

- Foundation seepage
- Cracks in walls
- Bowed walls
- Sinking foundation