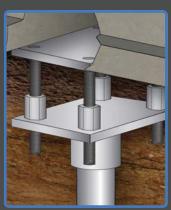

### The preferred **Solution** for your Home's Foundation Settlement

The ECP Steel Push Pier System is a permanent solution for your home's settling foundation. It provides you the very best option to repair your foundation back to level. Steel piers are hydraulically driven through our patented steel bracket to a load bearing stratum, as the entire structure works as the reaction.