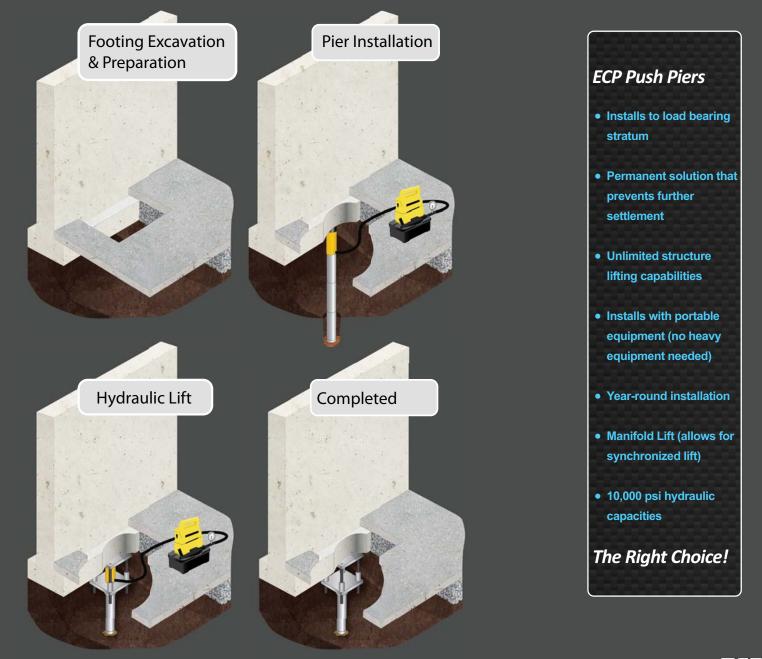

### The preferred **Solution** for your Home's Foundation Settlement

The ECP Steel Push Pier System is a permanent solution for your home's settling foundation. It provides you the very best option to repair your foundation back to level. Steel piers are hydraulically driven through our patented steel bracket to a load bearing stratum, as the entire structure works as the reaction.

- 100% Proof Tested
- Patented Design
- 25 Year Warranty
- The Right Choice!