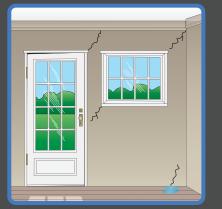

#### Your Home's Interior

- Cracks in drywall
- Doors and windows that stick
- Misaligned doors and windows
- Trim or molding misaligned
- Water leakage through cracks at base of walls