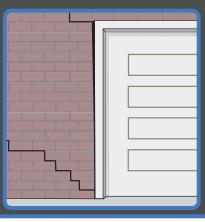

#### Your Home's Exterior

- Cracks in brickwork
- Gaps around doors and windows
- Fascia board pulled away
- Leaning or tilted chimneys