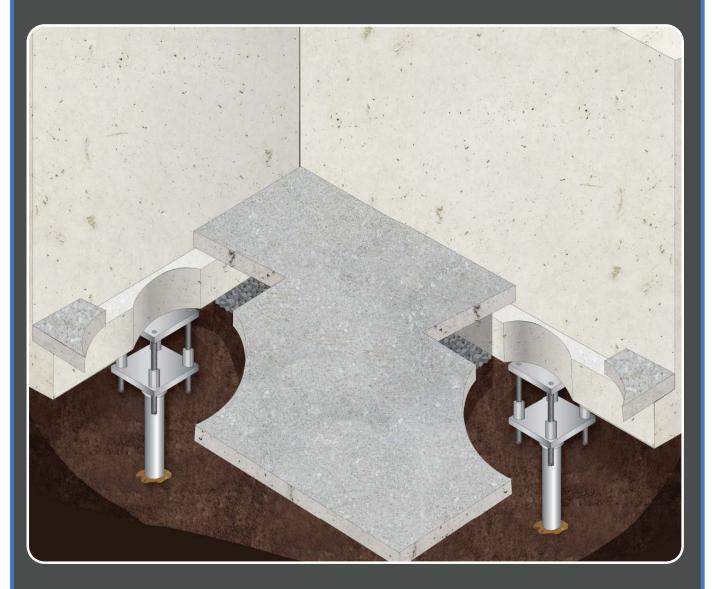

### The preferred **Solution** for your Home's Foundation Settlement

The ECP Steel Push Pier System is a permanent solution for your home's settling foundation. It provides you the very best option to repair your foundation back to level. Steel piers are hydraulically driven through our patented steel bracket to a load bearing stratum, as the entire structure works as the reaction.