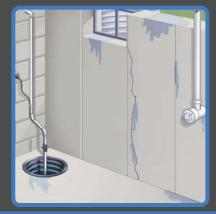

#### Your Basement

- Foundation seepage
- Cracks in walls
- Bowed walls
- Sinking foundation