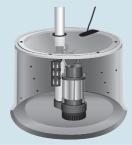

### Sealed Crawl Space Sump System

- Airtight lid keeps moisture and soil gases out
- Clear lid allows for easy pump inspection
- High volume, energy efficient sump pump
- Effectively collects and extracts water from crawl space