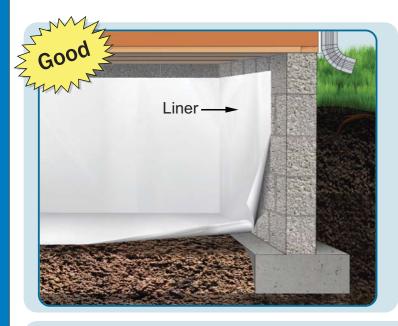

#### **Benefits:**

- · Reduces moisture and humidity levels in crawl space
- Eliminates wet crawl spaces
- Superior puncture and tear resistance
- Gain valuable storage space