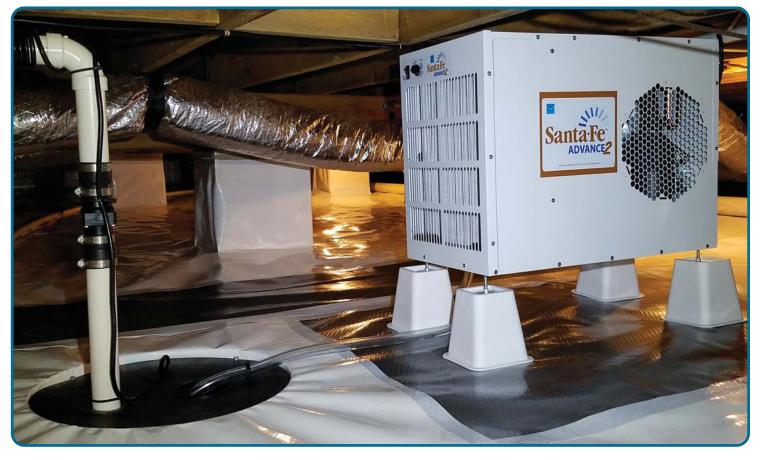

#### Dehumidifiers

To keep relative humidity in a crawl space at ideal levels, a dehumidifier may be necessary. We can recommend one for you based on the size of the space.

### Sealed Crawl Space Sump System

- Airtight lid keeps moisture and soil gases out
- Clear lid allows for easy pump inspection
- High volume, energy efficient sump pump
- Effectively collects and extracts water from crawl space