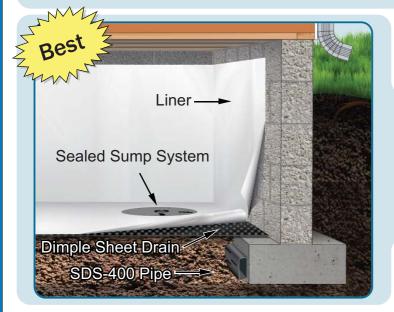

### Benefits:

- Maximum protection
- · Reduces moisture and humidity levels in crawl space
- · Eliminates wet crawl spaces
- Superior puncture and tear resistance
- · Gain valuable storage space

### Sealed Crawl Space Sump System

- Airtight lid keeps moisture and soil gases out
- Clear lid allows for easy pump inspection
- High volume, energy efficient sump pump
- Effectively collects and extracts water from crawl space