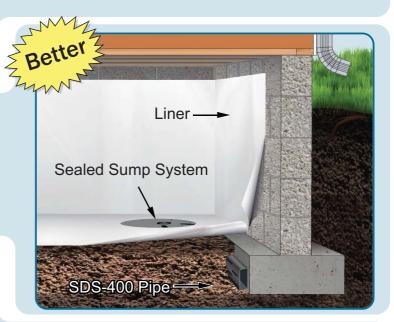

#### **Benefits:**

- · Reduces moisture and humidity levels in crawl space
- Superior puncture and tear resistance
- 25 year material warranty
- · Gain valuable storage space